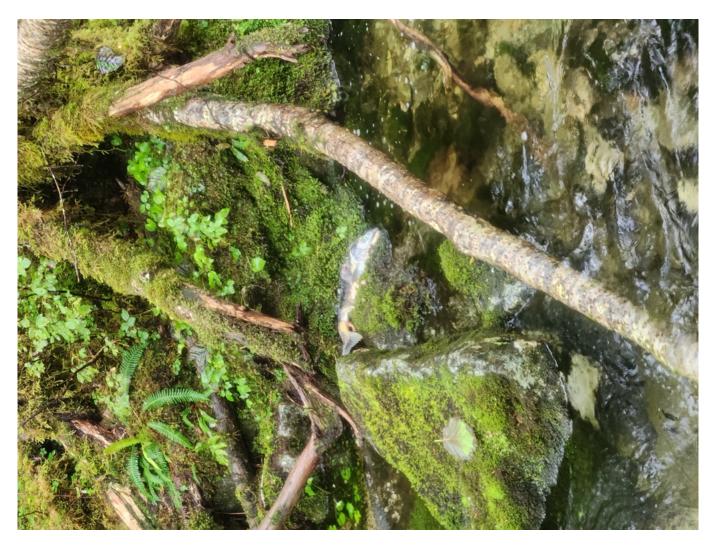

## Pink/Humpy Salmon

Pink Salmon pushing up a stream near Scotty Cove. With stream gradient at 6% Eric observed that it was surprising to see so many salmon at the mouth. Likely that there is good habitat further upstream.