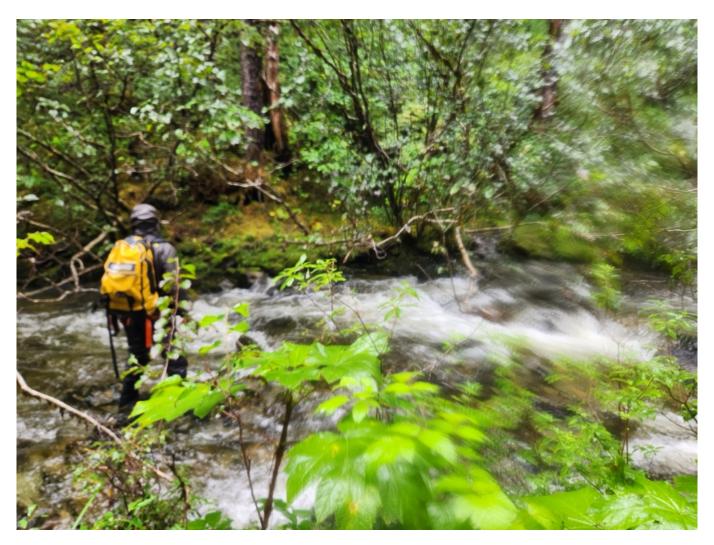

## Pink/Humpy Salmon

Pink Salmon pushing up a stream near Scotty Cove. With stream gradient at 6% Eric observed that it was surprising to see so many salmon at the mouth. Likely that there is good habitat further upstream.