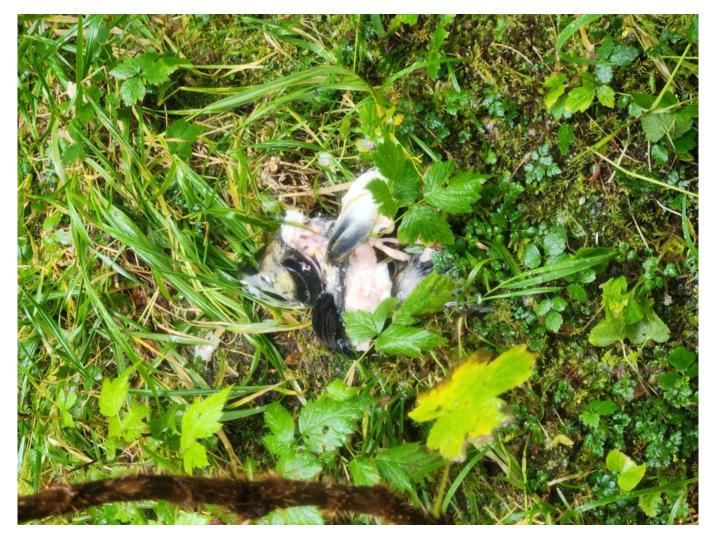

## Pink/Humpy Salmon

Pink Salmon pushing up a stream near Scotty Cove. With stream gradient at 6% Eric observed that it was surprising to see so many salmon at the mouth. Likely that there is good habitat further upstream.