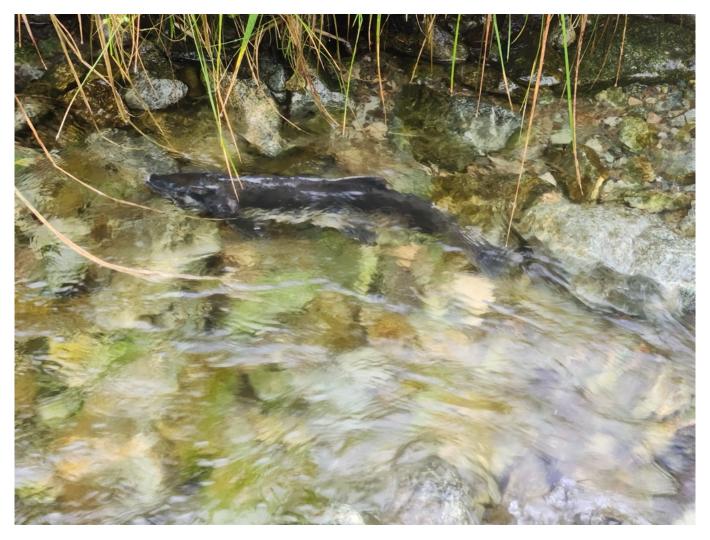

## Pink/Humpy Salmon

Pink Salmon pushing up a stream near Scotty Cove. With stream gradient at 6% Eric observed that it was surprising to see so many salmon at the mouth. Likely that there is good habitat further upstream.