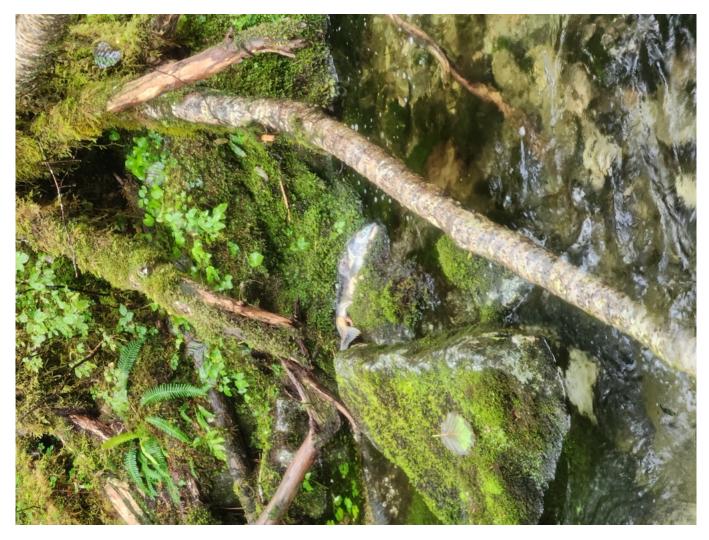

## Pink/Humpy Salmon

Pink Salmon pushing up a stream near Scotty Cove. With stream gradient at 6% Eric observed that it was surprising to see so many salmon at the mouth. Likely that there is good habitat further upstream.