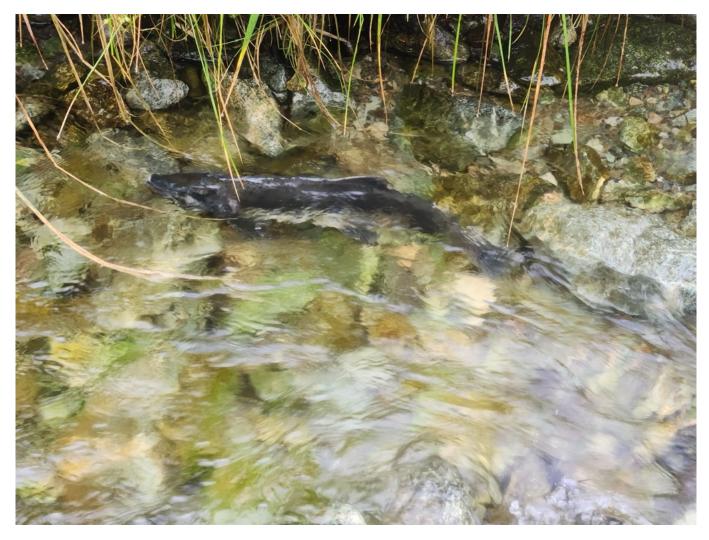

## Pink/Humpy Salmon

Pink Salmon pushing up a stream near Scotty Cove. With stream gradient at 6% Eric observed that it was surprising to see so many salmon at the mouth. Likely that there is good habitat further upstream.