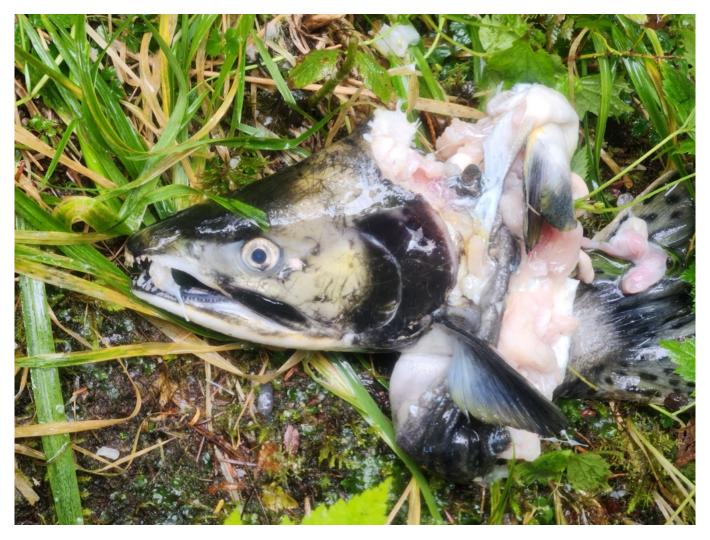

## Pink/Humpy Salmon

Pink Salmon pushing up a stream near Scotty Cove. With stream gradient at 6% Eric observed that it was surprising to see so many salmon at the mouth. Likely that there is good habitat further upstream.