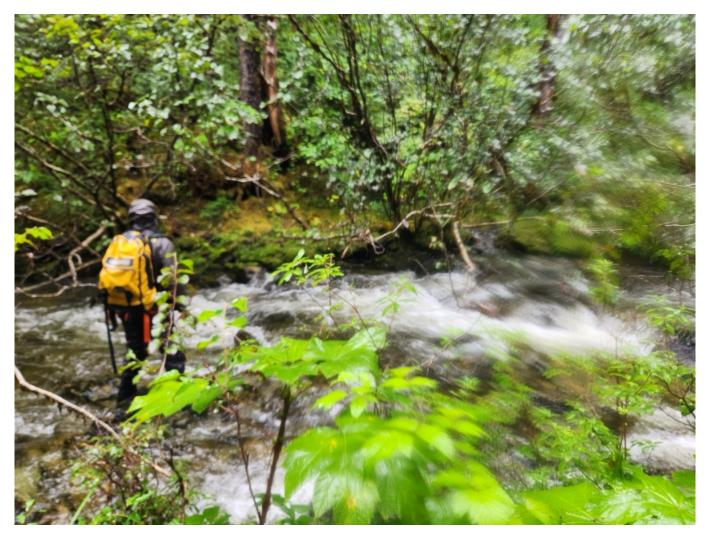

## Pink/Humpy Salmon

Pink Salmon pushing up a stream near Scotty Cove. With stream gradient at 6% Eric observed that it was surprising to see so many salmon at the mouth. Likely that there is good habitat further upstream.